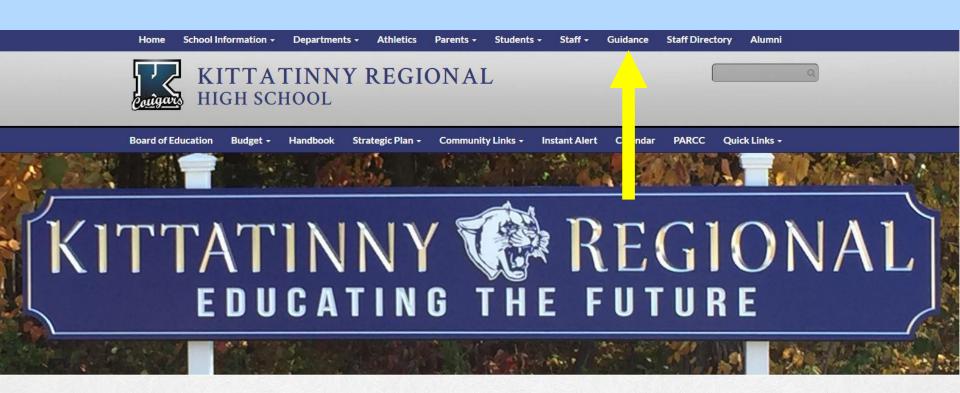

## How is it accessed?

- School Website (<u>www.krhs.net</u>)
  - Click Guidance