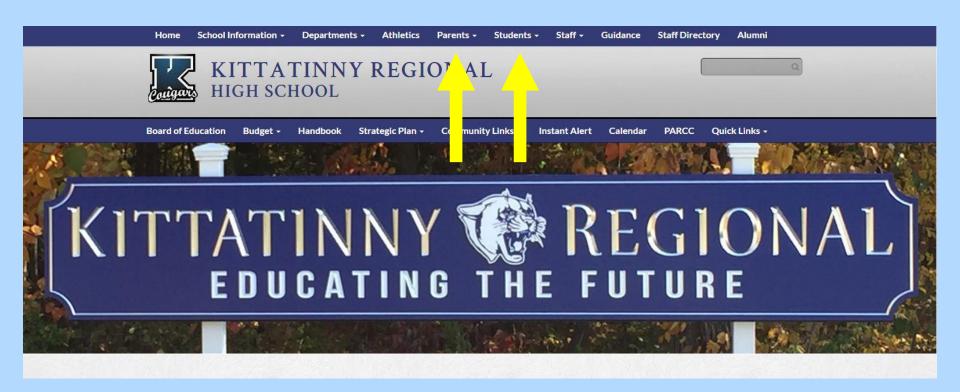

### How is it accessed

- School Website (<u>www.krhs.net</u>)
  - Under the Parent drop down click Parent Portal
  - Under the Student drop down click Student Portal