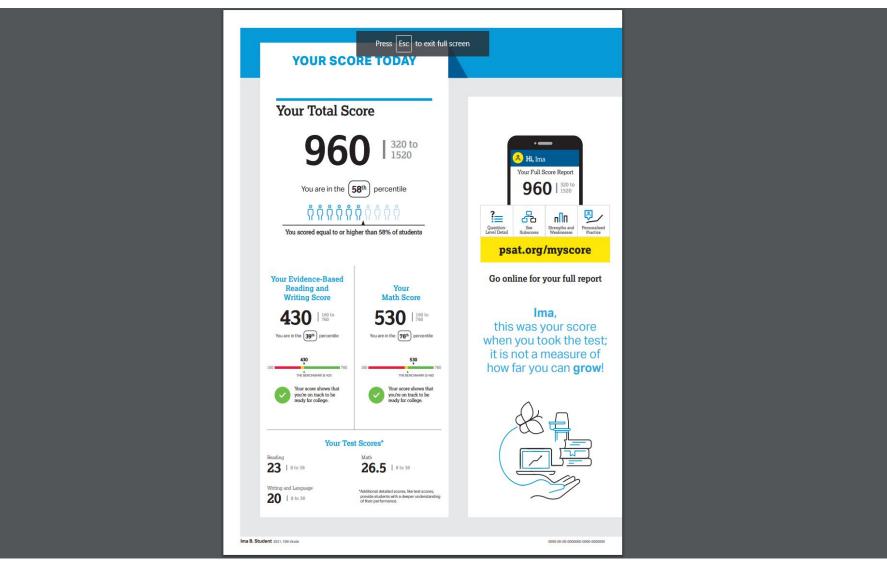

UNDERSTANDING YOUR PSAT/NMSQT RESULTS



#### How to read your PSAT Score Report

# Understanding Your PSAT/NMSQT<sup>®</sup>Score Report





#### **Sample Score Sheet**





#### **Sample Score Sheet**

#### Your Question-Level Feedback READING WRITING AND MATH - CALCULATOR LANGUAGE QUESTIONS OVERVIEW The questions in your score report may not be in the sam order as you saw on test day Your Your Your Ansv Diff Diff Corr S Cor S Co E Cor 8 ð READING 1 A -1 D C . 1 B 🗸 🔳 15 C A . 2 B A 2 A 🖌 🔳 2 B 🗸 🔳 16 B 🗸 💵 3 B 🗸 🔳 3 47 21 3 B 🗸 💵 C D BBB 17 D / 4 B A 18 B A . 4 C A 4 D 🖌 🔳 Total Questions Correct Answers 5 B C 5 C 🖌 🔳 5 B D 19 C A BE 6 A 🗸 💵 6 D 🗸 💵 6 B X BBB 20 B ¥ ..... 25 1 7 B 🗸 💵 7 A D .... 7 B 🗸 💵 21 B C ..... Omitted 8 A 🖌 🔳 8 в C ..... 8 C 8 .... 22 D C A B .... 23 D B 9 D 🖌 💵 9 9 A 🗸 💵 10 A 🗸 🔳 10 D 🗸 💵 10 D C . 24 C Ø WRITING AND LANGUAGE 11 D C 11 D 🖌 🔳 11 D 🖌 💵 25 B A . 12 A ✓ ■■■ 13 B ✓ ■■■ 26 D 🗸 💵 12 D B 12 B 🖌 🔳 44 17 13 D A 13 C 🖌 🔳 27 D